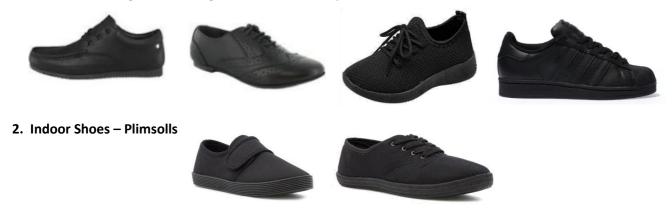

## **School Footwear** – Every child must have the following:

1. School Shoes or Trainers – These must be black, robust and have a fastening. Slide on shoes are not allowed. Children do not need both of these and either option can be worn. Trainers must be all black with no coloured logo or branding. If school shoes are preferred, children will need black trainers for their PE days.

Note: socks must be plain black or white. Children may bring wellies to school if they wish to use the field/visit the pigs during playtimes and lunchtimes. 'Field Shoes' may be used is desired. These must also be all black as stated above.