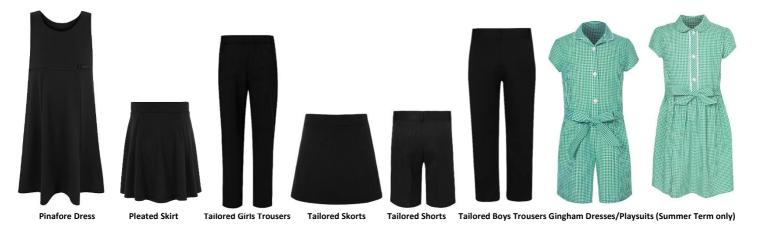

**Accompanying Options –** These must be black and can be purchased from any retailer.