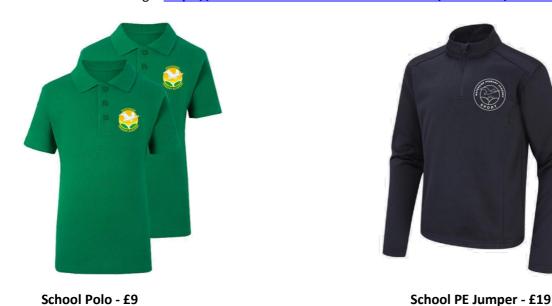

Both of these items are available from the school office. We will hold a sale day every half term but they can be purchased at any time, if required. *Note: All children must wear a polo shirt with a school logo*.