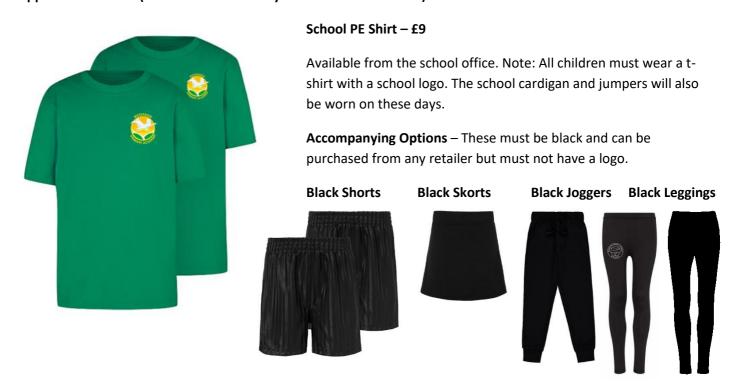

## Appendix 2 – PE Kit (to be worn for full day when children have PE)

Note: All items must not have any logos and/or branding.

**Accompanying Options –** These must be black and can be purchased from any retailer.