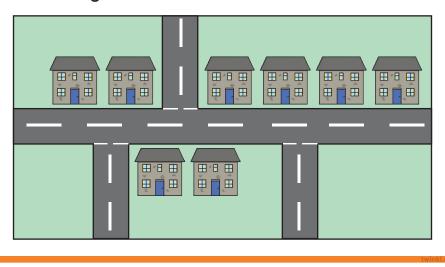

Which number did you fill in first? Why?

Superhero-Themed Maths Challenge Cards

5. Captain Courage has found out that the Dr Sneaky is hiding at house number fifteen. Which of these houses is he hiding in?

16. Mr Doom has built a cone shaped evil lair. Which shape is his new lair?

Superhero-Themed Maths Challenge Cards

 Captain Courage's hideout is in the 2<sup>nd</sup> house on the right. Circle where his hideout it.