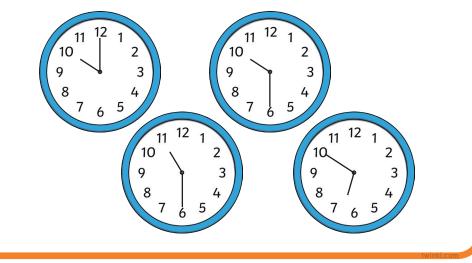

12. Professor Skull has made a new potion to weaken superheroes! He says that this potion is the one in the bottle that is half full. Which is his potion?

Superhero-Themed Maths Challenge Cards

13. Super Stan has to collect his medal at half past10. Which clock shows half past 10?