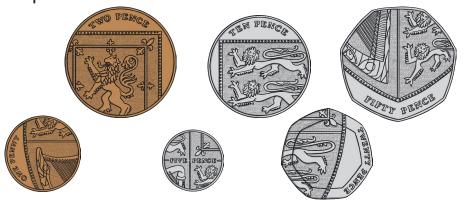

Superhero-Themed Maths Challenge Cards

14. Mr Marvellous wants to buy a new cape which costs 15p. Circle the coins he can use to buy the cape.

Superhero-Themed Maths Challenge Cards

15. Flame Girl wants to design a new superhero logo. She wants it to be a pentagon. Which shape should she use?