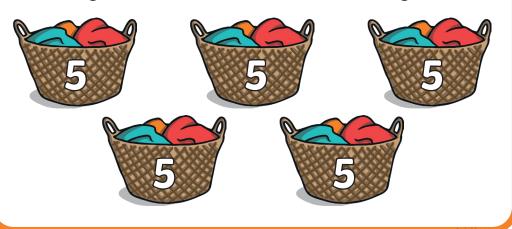

1. How many superheroes are there? Tell your superhero friends how you found the answer.

Superhero-Themed Maths Challenge Cards

2. Its super-laundry day! Each basket contains 5 superhero costumes that need washing. How many costumes are in the baskets altogether?