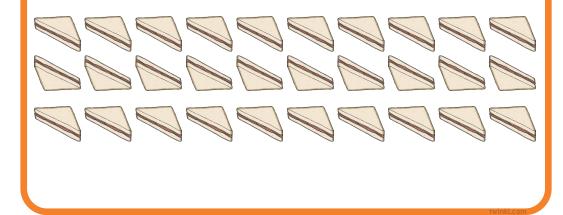

8. Blue the Super Dog has buried 14 bones equally in 2 holes. How many bones has he buried in each hole?

Superhero-Themed Maths Challenge Cards

9. 10 superheroes are at their secret base having lunch. Each superhero eats 3 sandwiches. How many sandwiches were eaten altogether?

- 8. 7 bones in each hole
- 9. 30 sandwiches
- 10.  $\frac{1}{2}$  of the cake is left