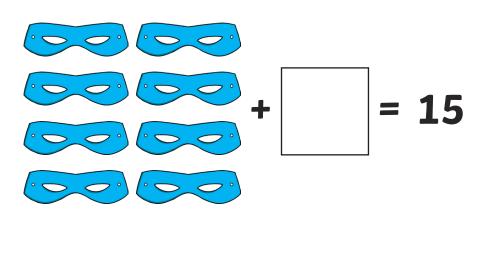

Which number did you fill in first? Why?

Superhero-Themed Maths Challenge Cards

5. Captain Courage has found out that the Dr Sneaky is hiding at house number fifteen. Which of these houses is he hiding in?