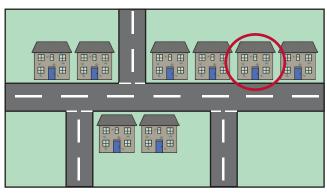

16. Mr Doom has built a cone shaped evil lair. Which shape is his new lair?

Superhero-Themed Maths Challenge Cards

 Captain Courage's hideout is in the 2<sup>nd</sup> house on the right. Circle where his hideout it.