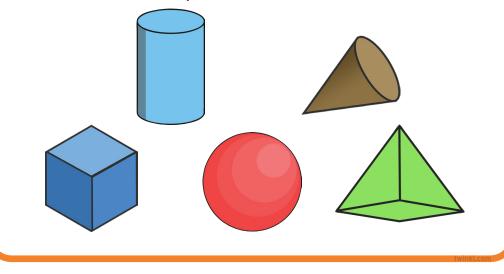

16. Mr Doom has built a cone shaped evil lair. Which shape is his new lair?

Superhero-Themed Maths Challenge Cards

 Captain Courage's hideout is in the 2<sup>nd</sup> house on the right. Circle where his hideout it.