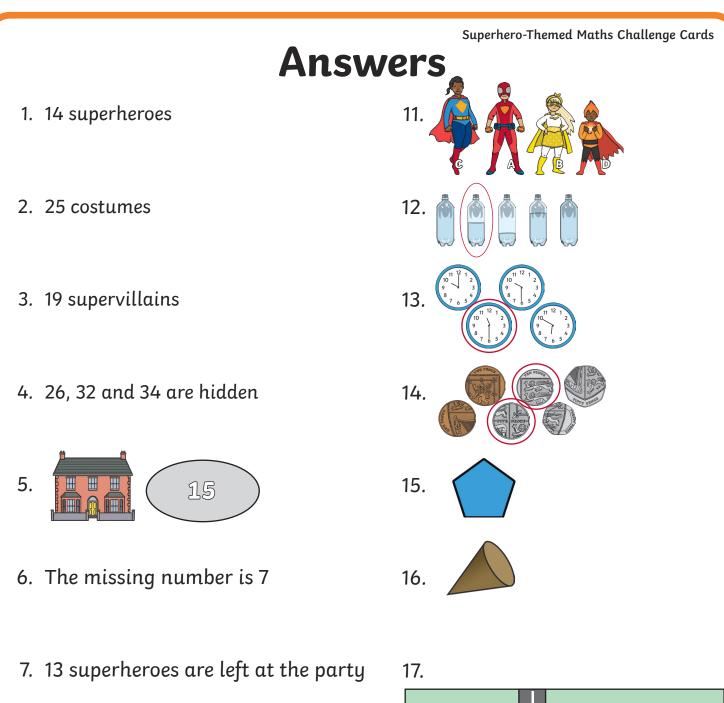

1. How many superheroes are there? Tell your superhero friends how you found the answer.

Superhero-Themed Maths Challenge Cards

2. Its super-laundry day! Each basket contains 5 superhero costumes that need washing. How many costumes are in the baskets altogether?

Superhero-Themed Maths Challenge Cards

3. So far this year, superheroes have captured 18 supervillains. If one more is captured, how many supervillains will have been captured altogether?

4. Which numbers are hiding behind the pictures?

Which number did you fill in first? Why?

Superhero-Themed Maths Challenge Cards

5. Captain Courage has found out that the Dr Sneaky is hiding at house number fifteen. Which of these houses is he hiding in?

Superhero-Themed Maths Challenge Cards

7. 20 superheroes are at a party. 7 of them have to leave early to catch some criminals. How many are left at the party?

Superhero-Themed Maths Challenge Cards

6. What is the missing number?

8. Blue the Super Dog has buried 14 bones equally in 2 holes. How many bones has he buried in each hole?

Superhero-Themed Maths Challenge Cards

9. 10 superheroes are at their secret base having lunch. Each superhero eats 3 sandwiches. How many sandwiches were eaten altogether?

Superhero-Themed Maths Challenge Cards

10. Its Ms Awesome's birthday! She eats  $\frac{1}{2}$  of her cake at her party. How much cake does she have left?

Superhero-Themed Maths Challenge Cards

11. Put the superheroes in order of height from shortest to tallest.

12. Professor Skull has made a new potion to weaken superheroes! He says that this potion is the one in the bottle that is half full. Which is his potion?

Superhero-Themed Maths Challenge Cards

13. Super Stan has to collect his medal at half past10. Which clock shows half past 10?

Superhero-Themed Maths Challenge Cards

14. Mr Marvellous wants to buy a new cape which costs 15p. Circle the coins he can use to buy the cape.

Superhero-Themed Maths Challenge Cards

15. Flame Girl wants to design a new superhero logo. She wants it to be a pentagon. Which shape should she use?

16. Mr Doom has built a cone shaped evil lair. Which shape is his new lair?

Superhero-Themed Maths Challenge Cards

 Captain Courage's hideout is in the 2<sup>nd</sup> house on the right. Circle where his hideout it.

- 8. 7 bones in each hole
- 9. 30 sandwiches
- 10.  $\frac{1}{2}$  of the cake is left