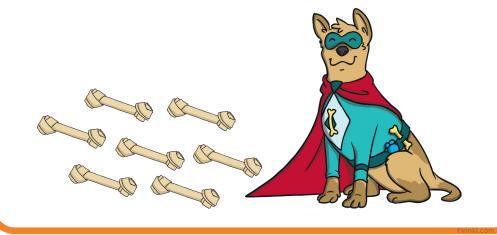

8. Blue the Super Dog has buried 14 bones equally in 2 holes. How many bones has he buried in each hole?

Superhero-Themed Maths Challenge Cards

9. 10 superheroes are at their secret base having lunch. Each superhero eats 3 sandwiches. How many sandwiches were eaten altogether?

- 8. 7 bones in each hole
- 9. 30 sandwiches
- 10.  $\frac{1}{2}$  of the cake is left