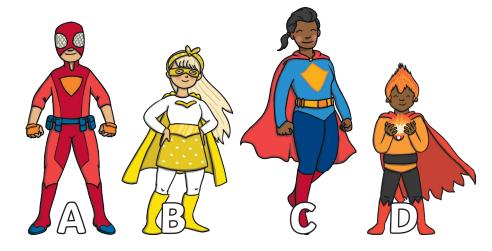

Superhero-Themed Maths Challenge Cards

10. Its Ms Awesome's birthday! She eats  $\frac{1}{2}$  of her cake at her party. How much cake does she have left?

Superhero-Themed Maths Challenge Cards

11. Put the superheroes in order of height from shortest to tallest.

12. Professor Skull has made a new potion to weaken superheroes! He says that this potion is the one in the bottle that is half full. Which is his potion?

Superhero-Themed Maths Challenge Cards

13. Super Stan has to collect his medal at half past10. Which clock shows half past 10?