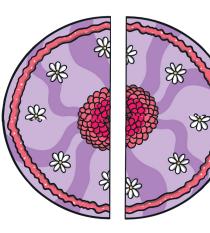

Superhero-Themed Maths Challenge Cards

10. Its Ms Awesome's birthday! She eats  $\frac{1}{2}$  of her cake at her party. How much cake does she have left?

Superhero-Themed Maths Challenge Cards

11. Put the superheroes in order of height from shortest to tallest.

- 8. 7 bones in each hole
- 9. 30 sandwiches
- 10.  $\frac{1}{2}$  of the cake is left