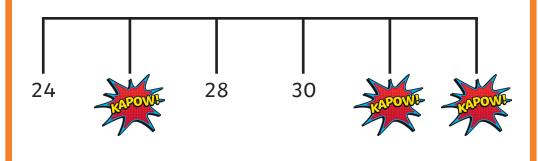

1. How many superheroes are there? Tell your superhero friends how you found the answer.

Superhero-Themed Maths Challenge Cards

2. Its super-laundry day! Each basket contains 5 superhero costumes that need washing. How many costumes are in the baskets altogether?