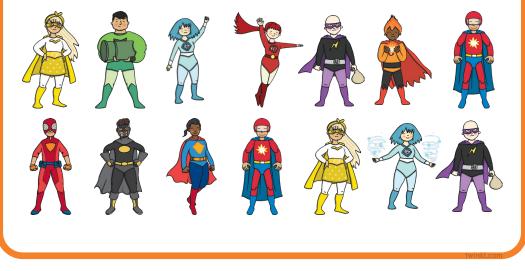

1. How many superheroes are there? Tell your superhero friends how you found the answer.

Superhero-Themed Maths Challenge Cards

2. Its super-laundry day! Each basket contains 5 superhero costumes that need washing. How many costumes are in the baskets altogether?