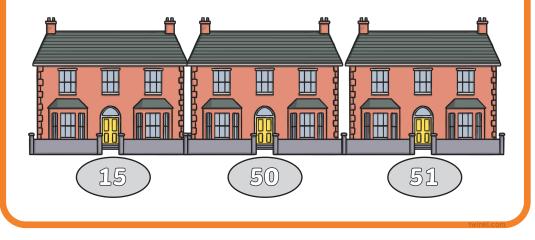

Which number did you fill in first? Why?

Superhero-Themed Maths Challenge Cards

5. Captain Courage has found out that the Dr Sneaky is hiding at house number fifteen. Which of these houses is he hiding in?