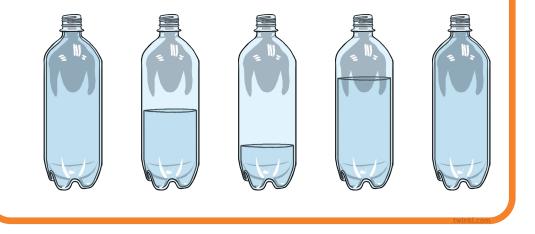

12. Professor Skull has made a new potion to weaken superheroes! He says that this potion is the one in the bottle that is half full. Which is his potion?

Superhero-Themed Maths Challenge Cards

13. Super Stan has to collect his medal at half past10. Which clock shows half past 10?